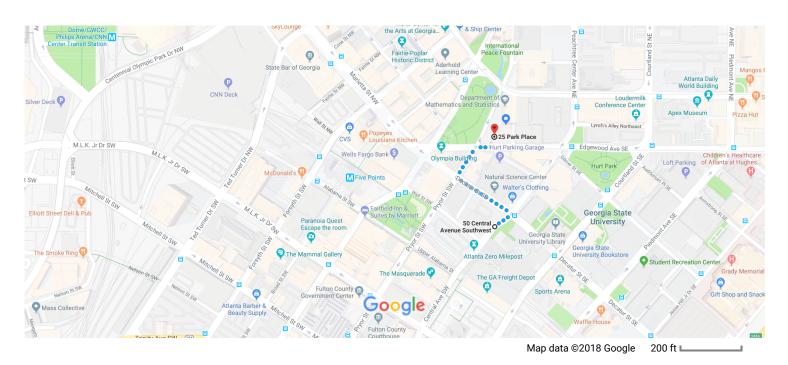

## 50 Central Ave SW, Atlanta, GA 30303 to 25 Park Place, Walk 0.2 mile, 4 min Atlanta, GA 30303

Walking direction from G Deck Central Ave Exit (on G Deck 3rd Floor West) to 25 Park Place

## 50 Central Ave SW

▲ Use caution—walking directions may not always reflect real-world conditions

Atlanta, GA 30303

1. Head northeast on Central Ave SW toward Decatur St SE

2. Turn left onto Decatur St SEA May be closed at certain times or days

3. Turn right onto Park PI S/Pryor St SW

+ 4. Turn right onto Edgewood Ave SE

\_\_\_\_\_ 108 ft

161 ft

492 ft

266 ft

## 25 Park Place

Atlanta, GA 30303

These directions are for planning purposes only. You may find that construction projects, traffic, weather, or other events may cause conditions to differ from the map results, and you should plan your route accordingly. You must obey all signs or notices regarding your route.